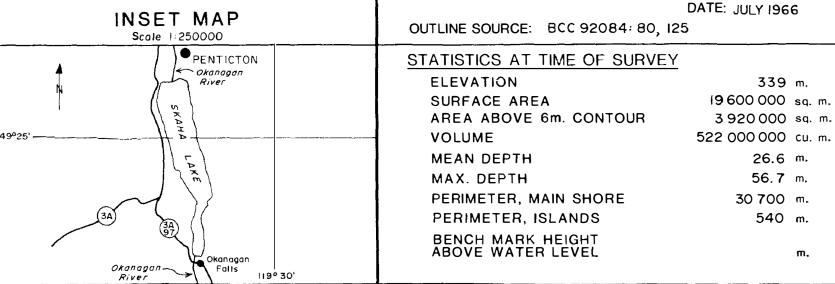

SKAHA LAKE

(SHEET | of 3)

DEPTHS IN METERS

| ŀ                       |     | טבי | 1110            |      |                | 110                       |           |
|-------------------------|-----|-----|-----------------|------|----------------|---------------------------|-----------|
| WATERSHED CODE: 310 - 0 |     |     | O U.T.M. CO-ORD |      |                | OINATE: //.3/2683.546896/ |           |
| M.U.                    | 8-8 |     |                 |      |                | REV. DATE: MARCH 34 1993  |           |
| 1                       |     |     |                 |      |                | SCALE:                    | 1:10 000  |
|                         |     |     | DRAFT DA        | ATE: | MARCH 31, 1993 |                           | 7.10.000  |
| (                       |     |     |                 |      |                | N.T.S. NO.                | 82 E / 05 |
| -                       | •   |     |                 |      |                |                           | 02 E / US |