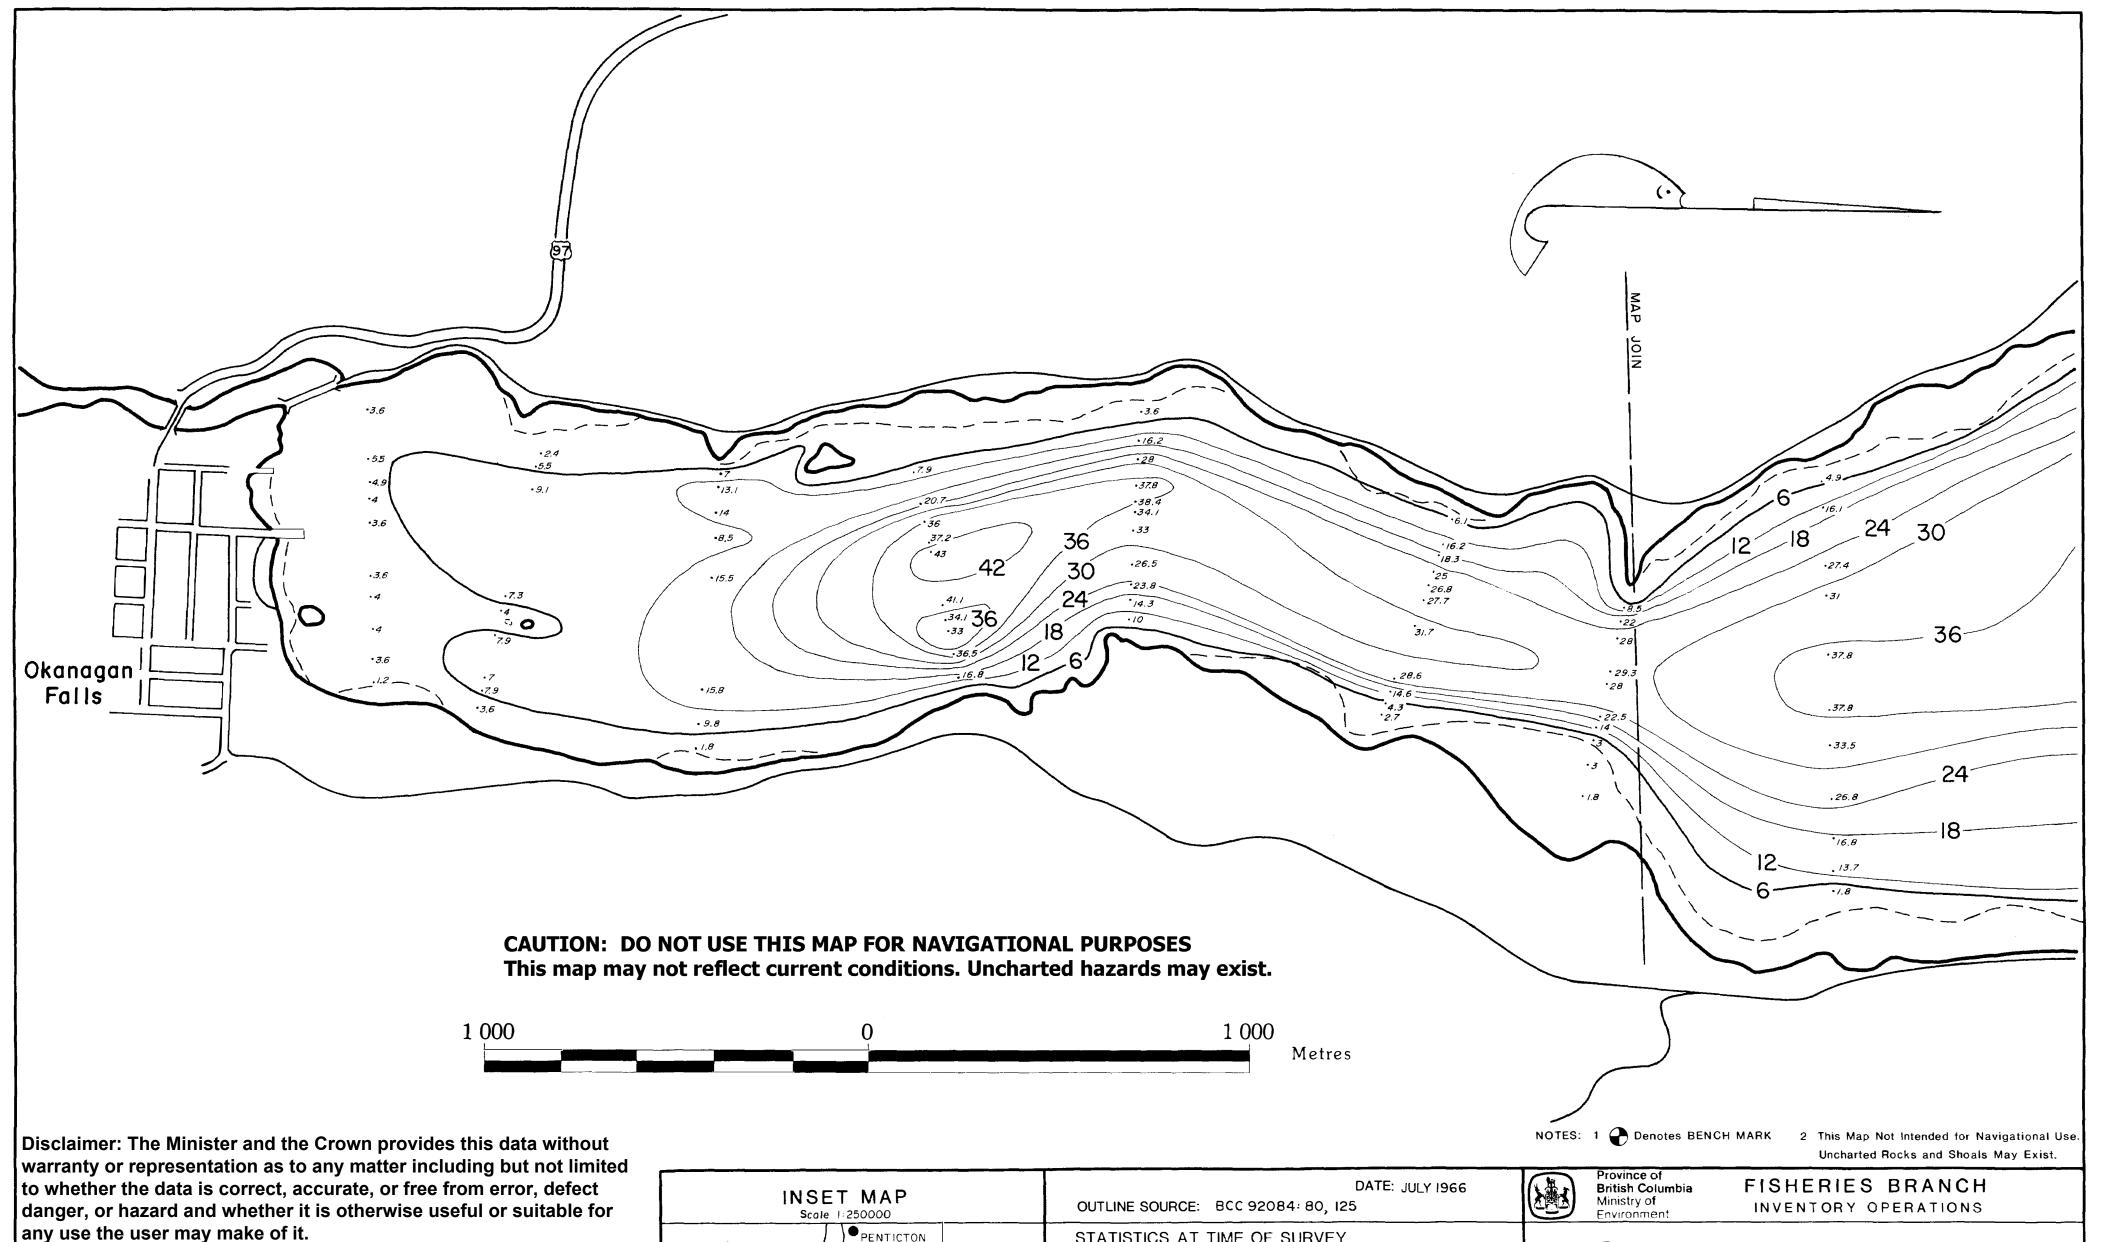

All boundaries and place names are shown for general orientation and reference only.

WARNING: These data are not to be used for navigation. Although these data are of high quality and may be useful for planning and modeling purposes, they are not suitable for navigational purposes as they may not reflect current conditions and uncharted hazards may exist.

SKAHA LAKE

(SHEET | of 3)

DEPTHS IN METERS

| ŀ                       |     | טבי | 1110            |      |                | 110                       |           |
|-------------------------|-----|-----|-----------------|------|----------------|---------------------------|-----------|
| WATERSHED CODE: 310 - 0 |     |     | O U.T.M. CO-ORD |      |                | OINATE: //.3/2683.546896/ |           |
| M.U.                    | 8-8 |     |                 |      |                | REV. DATE: MARCH 34 1993  |           |
| 1                       |     |     |                 |      |                | SCALE:                    | 1:10 000  |
|                         |     |     | DRAFT DA        | ATE: | MARCH 31, 1993 |                           | 7.10.000  |
| (                       |     |     |                 |      |                | N.T.S. NO.                | 82 E / 05 |
| -                       | •   |     |                 |      |                |                           | 02 E / US |