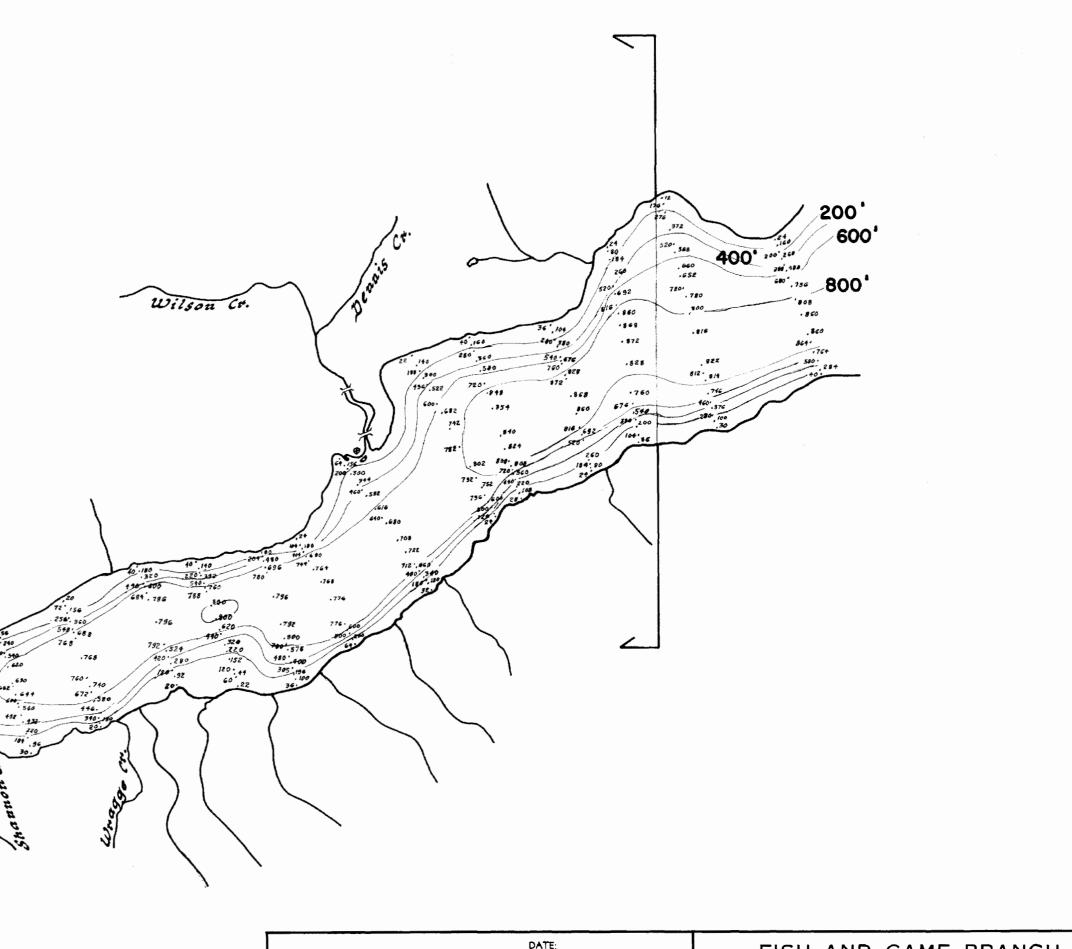

CAUTION: DO NOT USE THIS MAP FOR NAVIGATIONAL PURPOSES This map may not reflect current conditions. Uncharted hazards may exist.

| SHORE OUTLINE FROM:                                                                                                                                                                                  | FISH AND GAME BRANCH<br>DEPARTMENT OF RECREATION AND CONSERVATION |
|------------------------------------------------------------------------------------------------------------------------------------------------------------------------------------------------------|-------------------------------------------------------------------|
| STATISTICS AT TIME OF SURVEY                                                                                                                                                                         |                                                                   |
| <ol> <li>ELEVATION</li> <li>SURFACE AREA</li> <li>SURFACE AREA</li> <li>VOLUME</li> <li>SHEET</li> <li>EST. ANNUAL FLUCTUATION</li> <li>MEAN DEPTH</li> <li>MAX. DEPTH</li> <li>PERIMETER</li> </ol> | SLOCAN LAKE<br>(SHEET 2)                                          |
|                                                                                                                                                                                                      | DATE: BCALE: / "=2640"                                            |