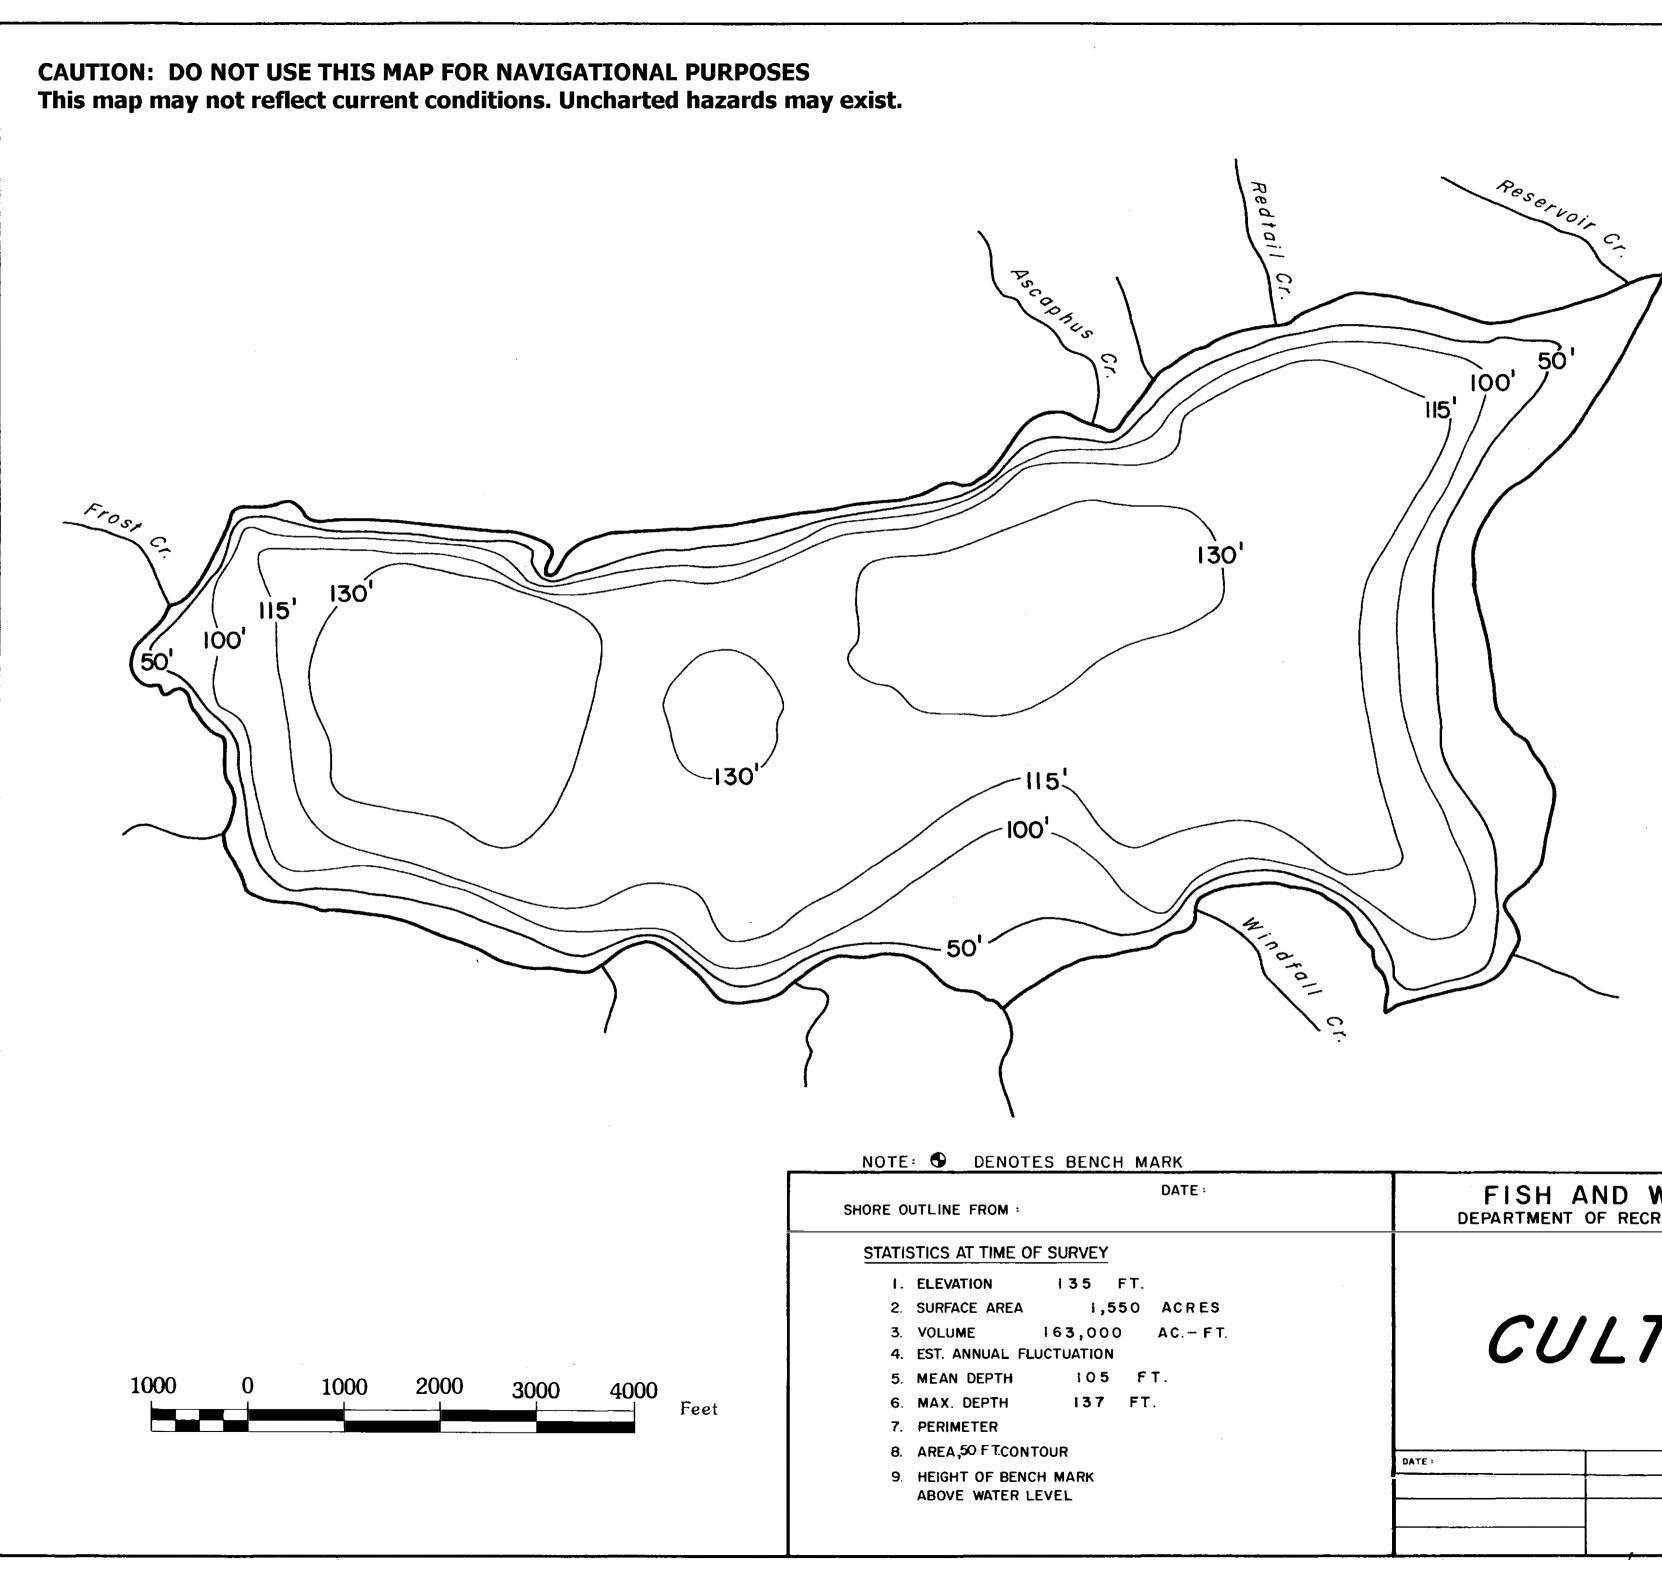

| MARK                                 |                                                                          | <u></u>    |
|--------------------------------------|--------------------------------------------------------------------------|------------|
| DATE :                               | FISH AND WILDLIFE BRANCH<br>DEPARTMENT OF RECREATION AND TRAVEL INDUSTRY |            |
| T.<br>O ACRES<br>ACFT.<br>FT.<br>FT. | CULTUS L.                                                                |            |
|                                      | DATE : SCALE : / N                                                       | = 1000 FT. |
|                                      | DWG. No.<br>92                                                           | H/4        |