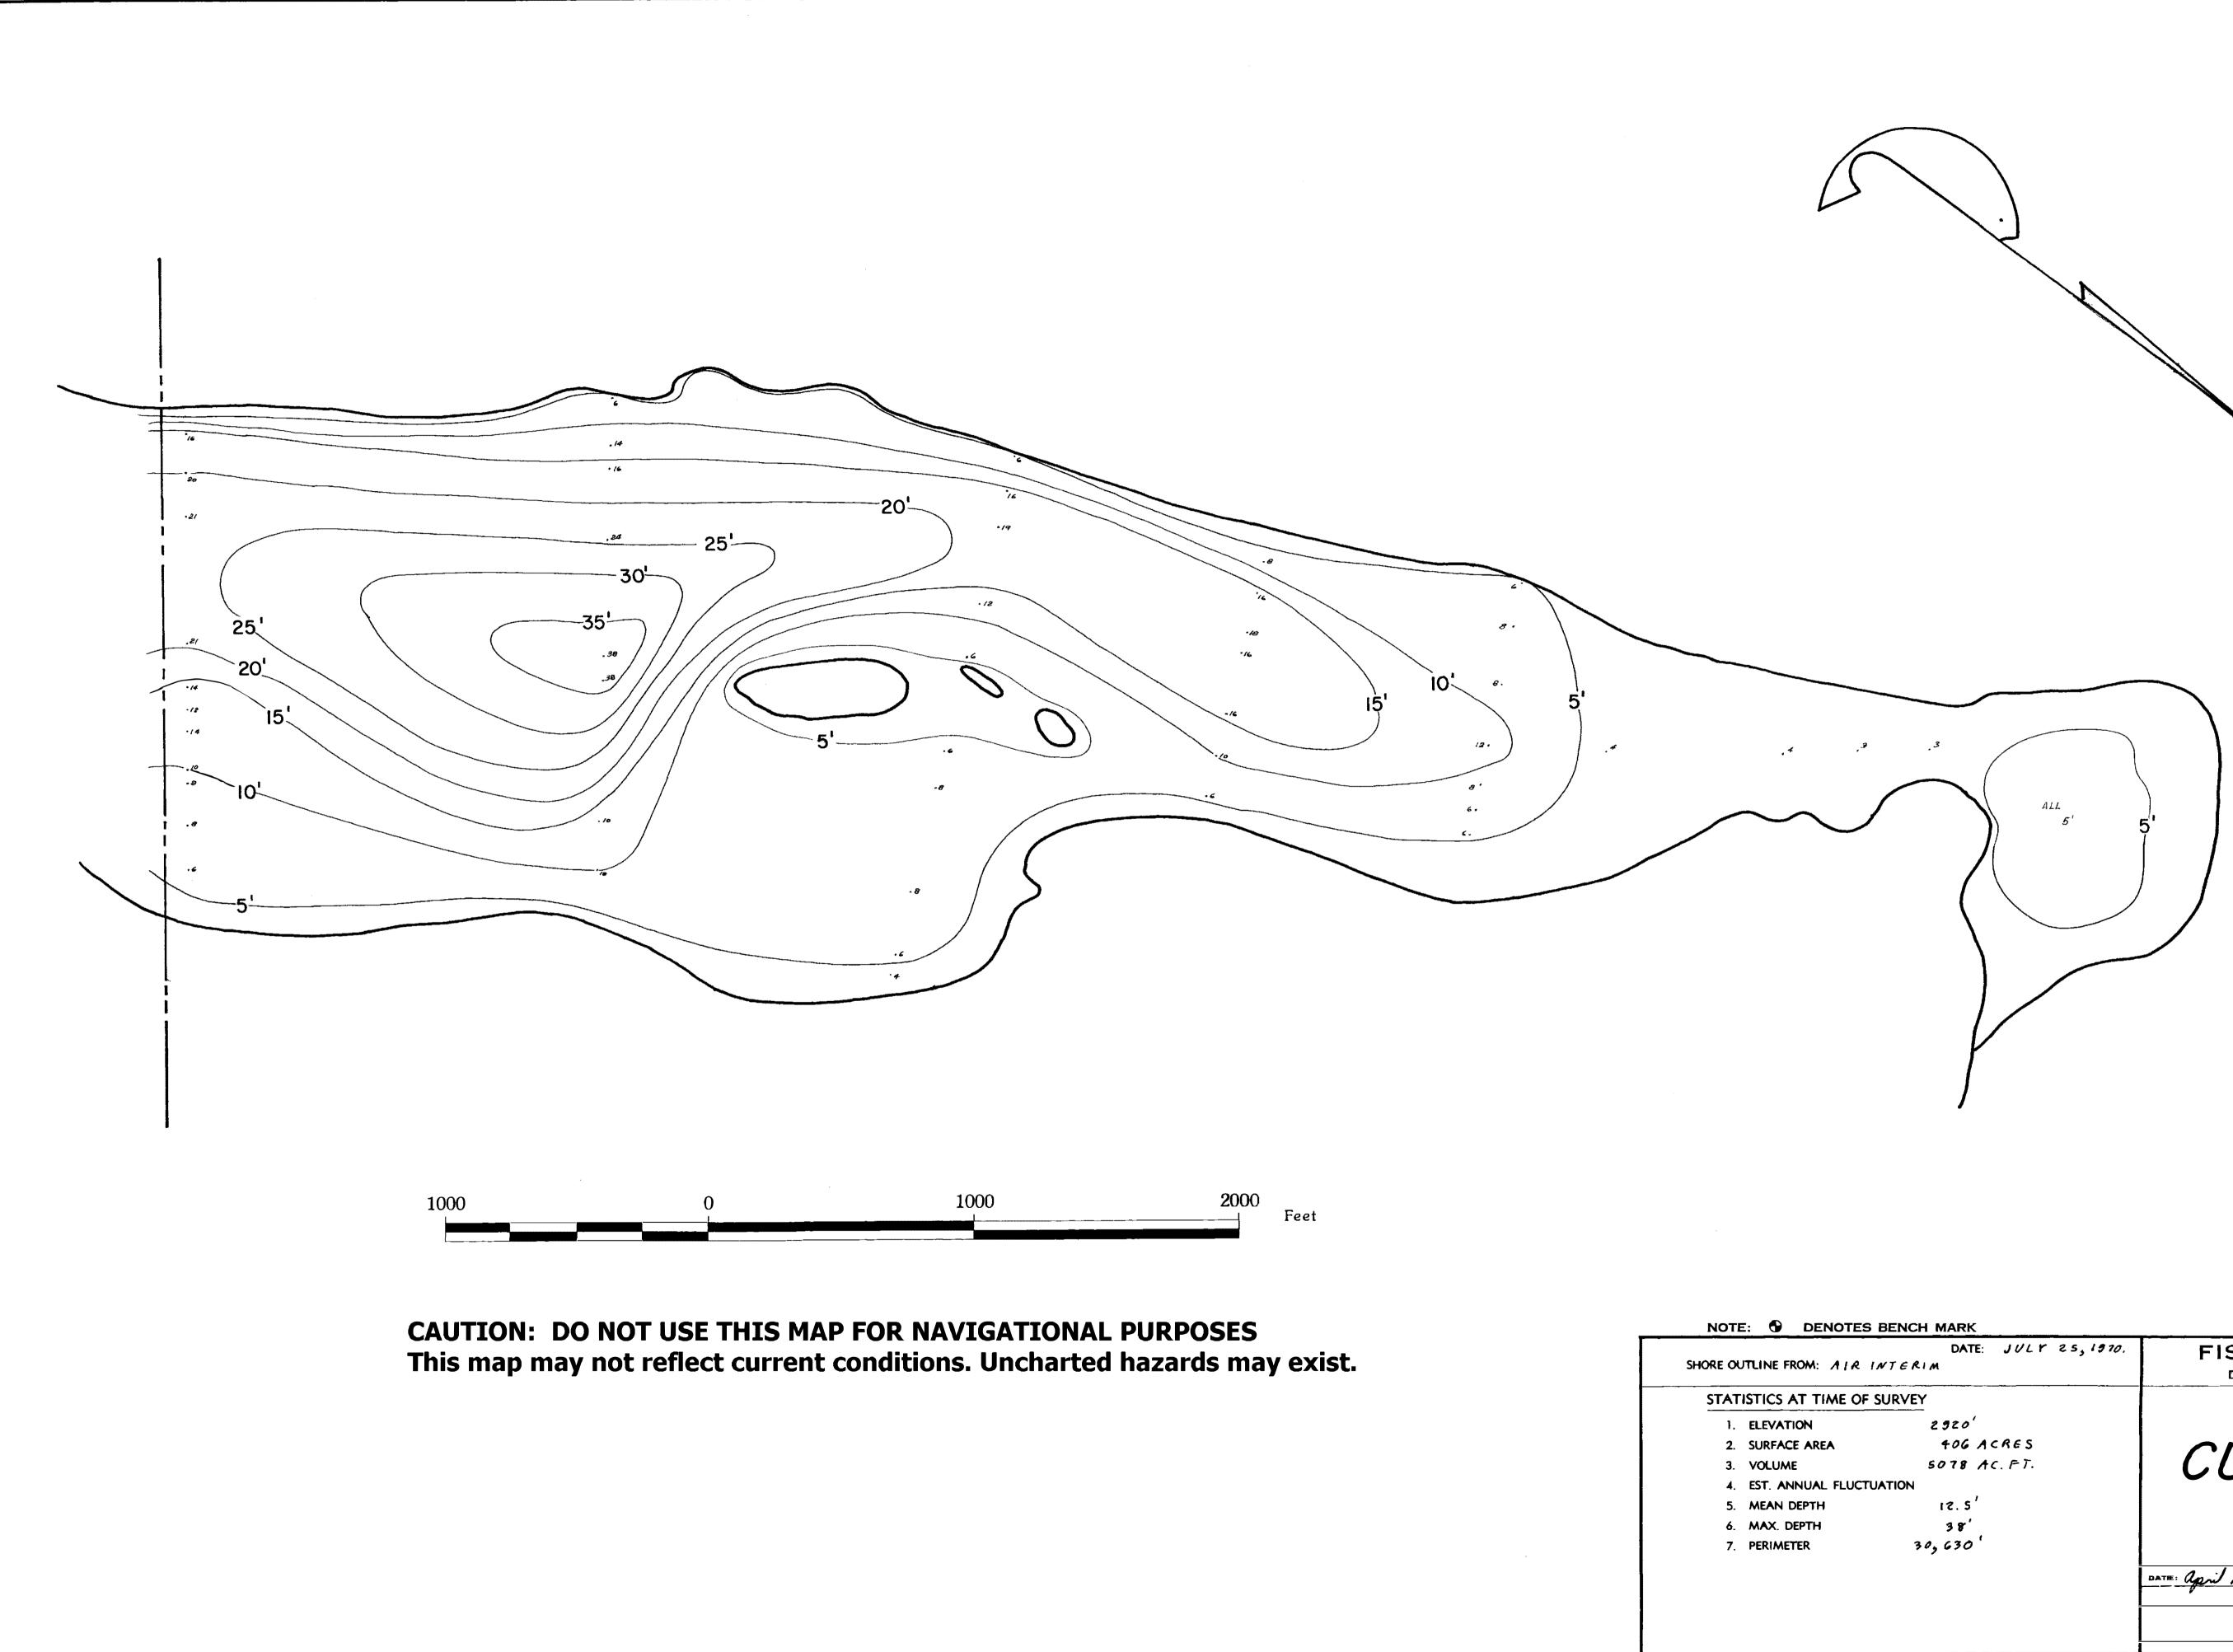

| NOTE: 🔂 DENOTES BEN          |
|------------------------------|
| SHORE OUTLINE FROM: AIR INTE |
| STATISTICS AT TIME OF SURV   |
| 1. ELEVATION                 |
| 2. SURFACE AREA              |
| 3. VOLUME                    |
| 4. EST. ANNUAL FLUCTUATIO    |
| 5. MEAN DEPTH                |
| 6. MAX. DEPTH                |
| 7. PERIMETER                 |
|                              |
|                              |
|                              |
|                              |
|                              |

| BENCH MARK                                                            |                                                                       |
|-----------------------------------------------------------------------|-----------------------------------------------------------------------|
| DATE: JULY 25,1970.<br>TERIM                                          | FISH AND WILDLIFE BRANCH<br>DEPARTMENT OF RECREATION AND CONSERVATION |
| URVEY                                                                 |                                                                       |
| 2920'<br>406 ACRES<br>5078 AC.FT.<br>NTION<br>12.5'<br>38'<br>30,630' | CUISSON LAKE                                                          |
|                                                                       | DATE: April / 71                                                      |
|                                                                       | DWG. No.:<br>93-B-8W                                                  |