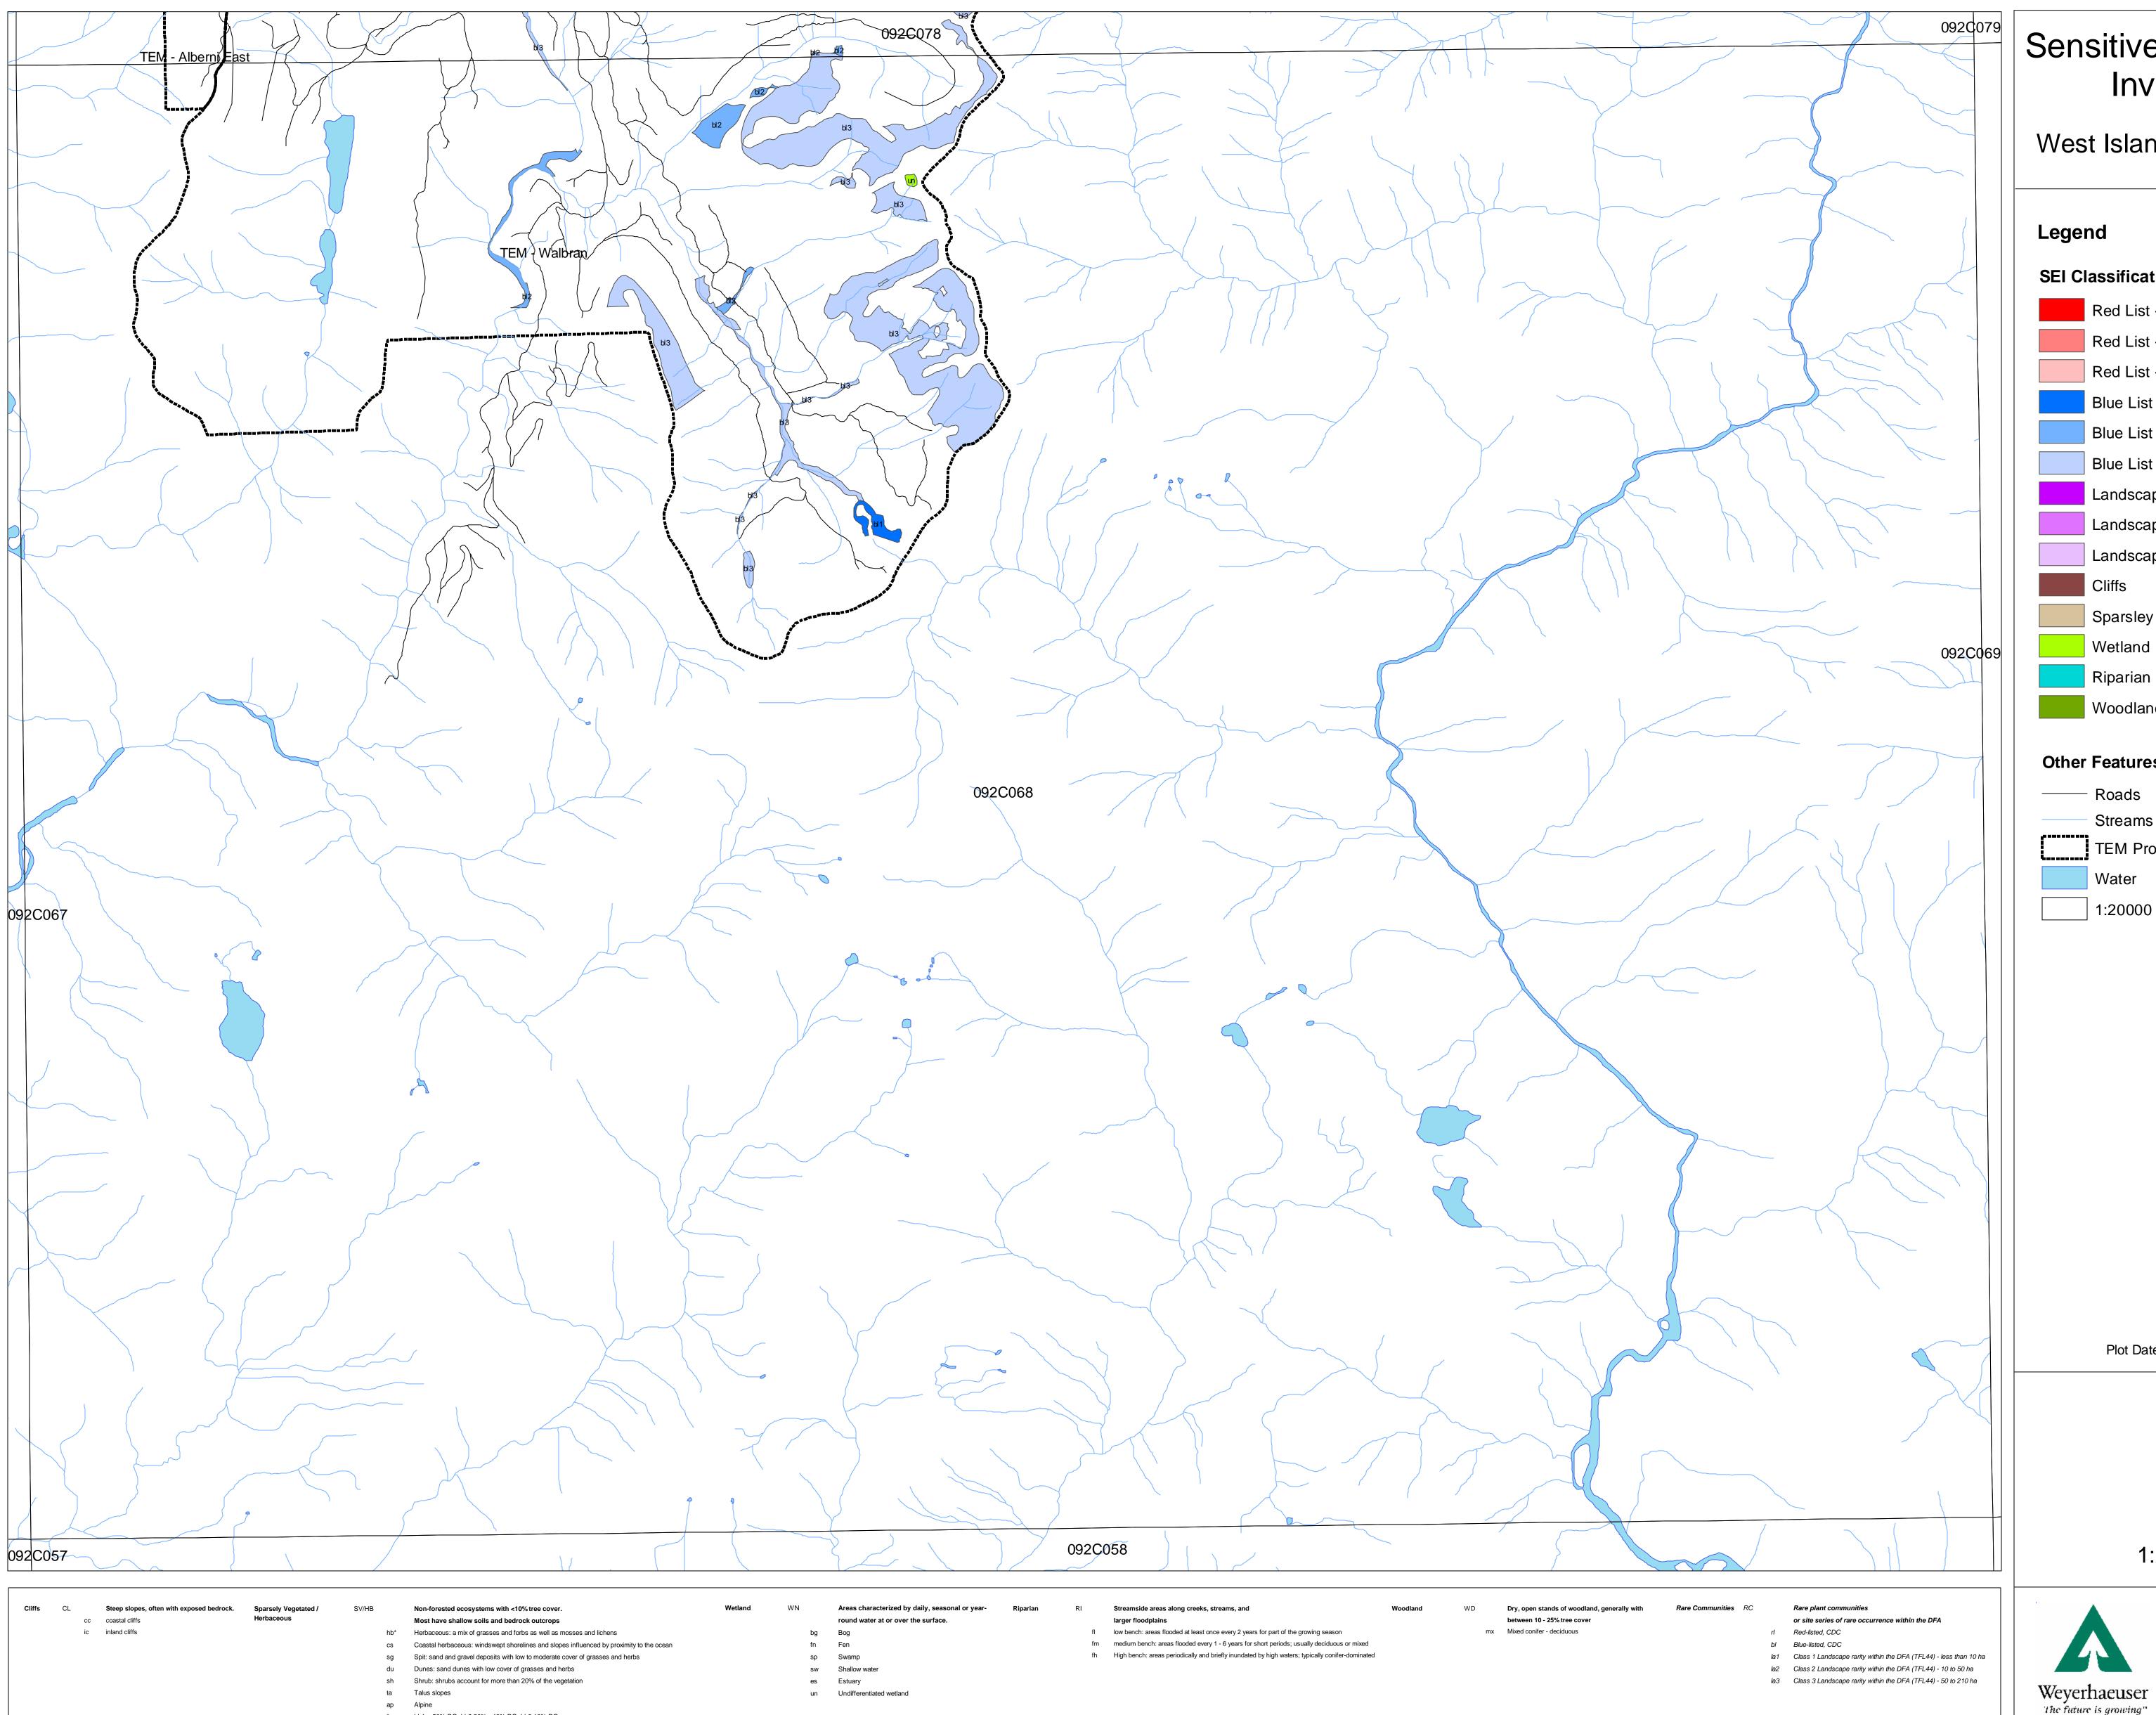

## Sensitive Ecosystem Inventory

West Island Timberlands

## SEI Classification

|                | Red List - > 70% Area          |  |  |  |
|----------------|--------------------------------|--|--|--|
|                | Red List - 30% - 70% Area      |  |  |  |
|                | Red List - < 30% Area          |  |  |  |
|                | Blue List - > 70% Area         |  |  |  |
|                | Blue List - 30% - 70% Area     |  |  |  |
|                | Blue List - < 30% Area         |  |  |  |
|                | Landscape Rarity - 0 - 10 ha   |  |  |  |
|                | Landscape Rarity - 10 - 50 ha  |  |  |  |
|                | Landscape Rarity - 50 - 210 ha |  |  |  |
|                | Cliffs                         |  |  |  |
|                | Sparsley Vegetated             |  |  |  |
|                | Wetland                        |  |  |  |
|                | Riparian                       |  |  |  |
|                | Woodland                       |  |  |  |
| Othor          | Fosturos                       |  |  |  |
| Other Features |                                |  |  |  |

| Roads                |
|----------------------|
| Streams              |
| TEM Project Boundary |
| Water                |
| 1:20000 Mapsheet     |

Plot Date: March 30, 2004

1:20,000

Map Note

Disclaimer Although we take great care in the preparation of this information and are confident that it is accurate, we do not give any warranty as to its accuracy or suitability for any purpose that it might be used for. Users assume the risk associated with the accuracy and results of the contents of this document this document.