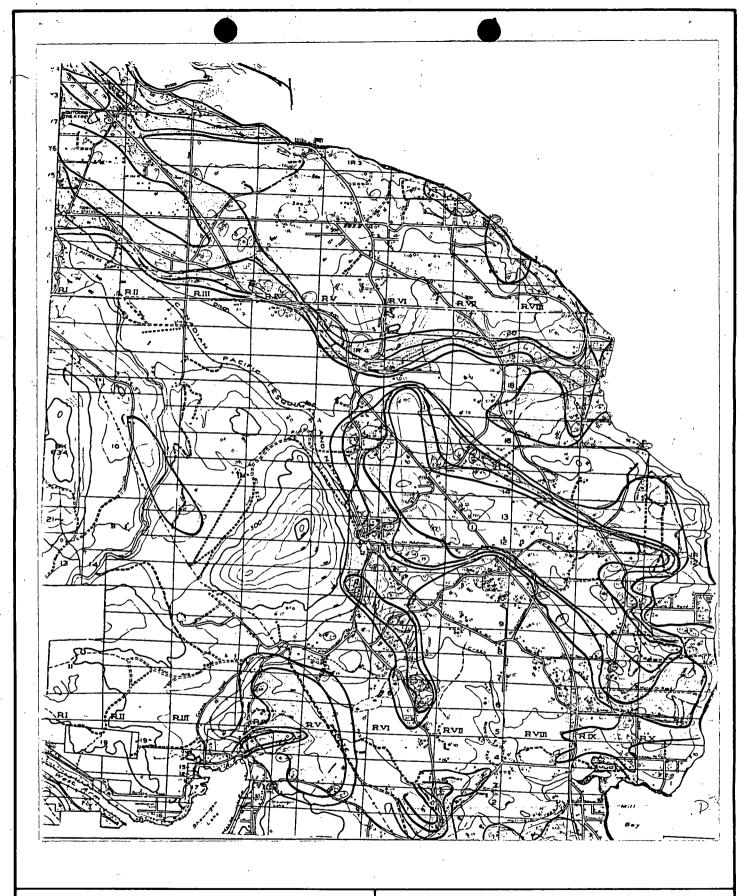

Ministry of Environment WATER MANAGEMENT BRANCH

STATIC WATER LEVEL

DATE **MAY 1984**  M ZUBEL ENGINEER

Province of British Columbia

Ministry of Environment

WATER MANAGEMENT BRANCH

TO ACCOMPANY REPORT ON

**ELEVATION OF BEDROCK** 