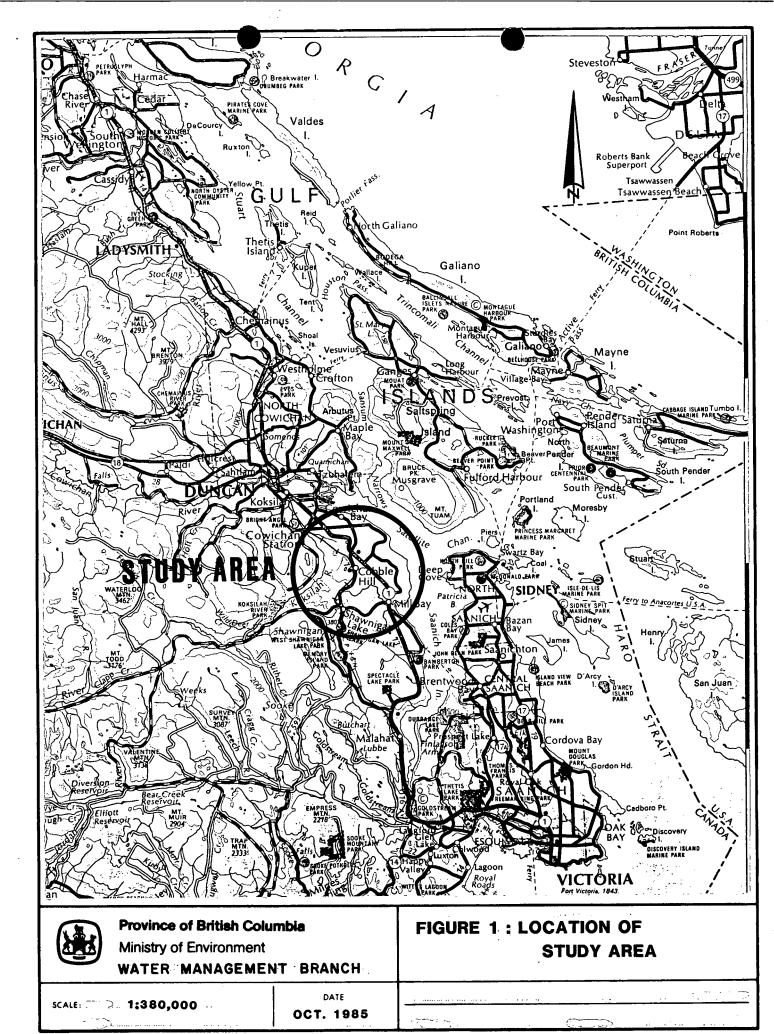

Ministry of Environment WATER MANAGEMENT BRANCH

STATIC WATER LEVEL

DATE **MAY 1984**  M ZUBEL ENGINEER

Province of British Columbia

Ministry of Environment

WATER MANAGEMENT BRANCH

TO ACCOMPANY REPORT ON

**ELEVATION OF BEDROCK** 