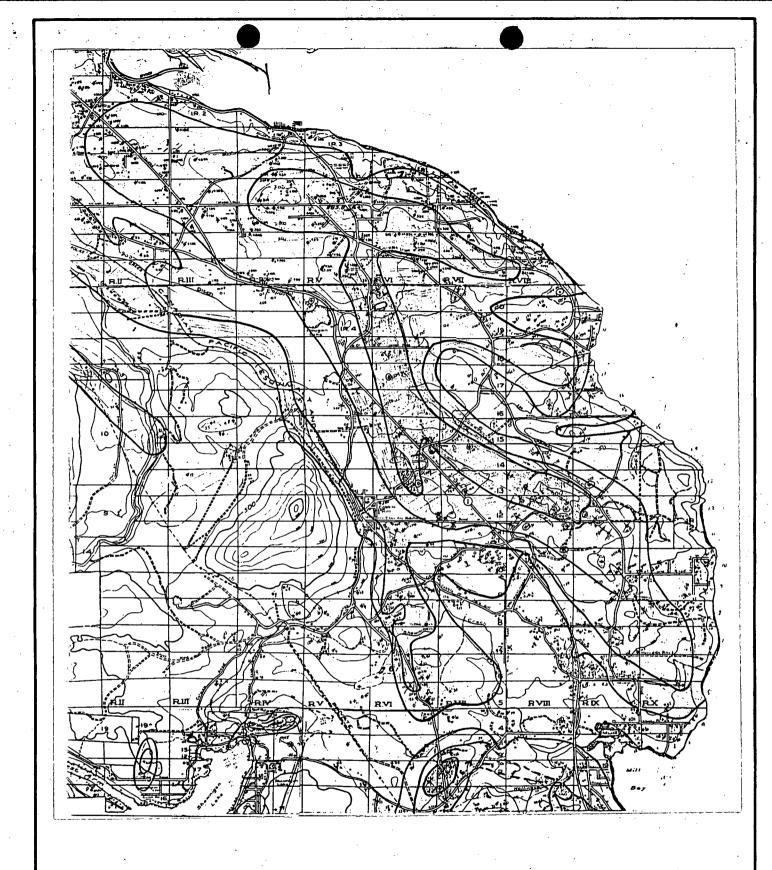

Ministry of Environment WATER MANAGEMENT BRANCH

STATIC WATER LEVEL

DATE **MAY 1984**  M ZUBEL ENGINEER





Province of British Columbia

Ministry of Environment

WATER MANAGEMENT BRANCH

TO ACCOMPANY REPORT ON

**ELEVATION OF BEDROCK** 

| SCALE: | · VERT. | DATE     | M ZUBEL ENGINEER |
|--------|---------|----------|------------------|
|        | HOR     | MAY 1984 | FILE No DWG. No  |





## Province of British Columbia Ministry of Environment

WATER MANAGEMENT BRANCH

SCALE: VERT

DATE MAY 1984

## THICKNESS OF OVERBURDEN

M ZUBEL ENGINEER

TILE No...... DWG. No..







## **Province of British Columbia**Ministry of Environment

WATER MANAGEMENT BRANCH

DATE MAY 1984

DEPTH TO WATER

M ZUBEL ENGINEER

ILE No..... DWG. No....





## Province of British Columbia Ministry of Environment WATER MANAGEMENT BRANCH

CROSS SECTIONS

|         | M   | ZUBEL | ENGINEER |
|---------|-----|-------|----------|
|         |     | , =   |          |
| FILE No | DWG | . No  | ••••     |

CIL 7673-M.E.