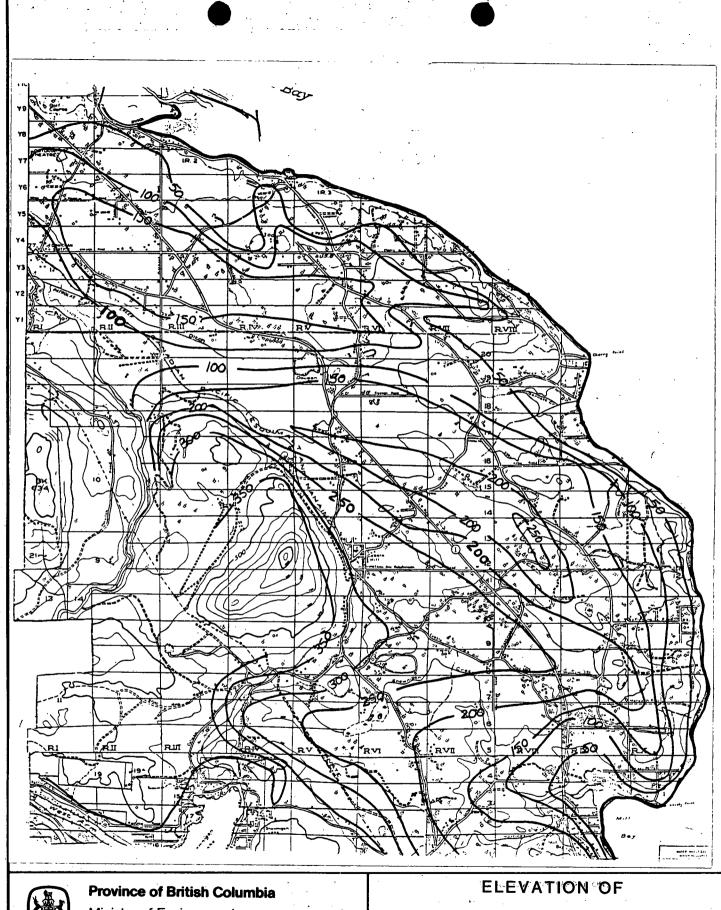

Ministry of Environment WATER MANAGEMENT BRANCH

STATIC WATER LEVEL

DATE **MAY 1984**  M ZUBEL ENGINEER





Province of British Columbia

Ministry of Environment

WATER MANAGEMENT BRANCH

TO ACCOMPANY REPORT ON

**ELEVATION OF BEDROCK** 

| SCALE: | · VERT. | DATE     | M ZUBEL ENGINEER |
|--------|---------|----------|------------------|
|        | HOR     | MAY 1984 | FILE No DWG. No  |





## Province of British Columbia Ministry of Environment

WATER MANAGEMENT BRANCH

SCALE: VERT

DATE MAY 1984

## THICKNESS OF OVERBURDEN

M ZUBEL ENGINEER

TILE No...... DWG. No..







## **Province of British Columbia**Ministry of Environment

WATER MANAGEMENT BRANCH

DATE MAY 1984

DEPTH TO WATER

M ZUBEL ENGINEER

ILE No..... DWG. No....





## Province of British Columbia Ministry of Env