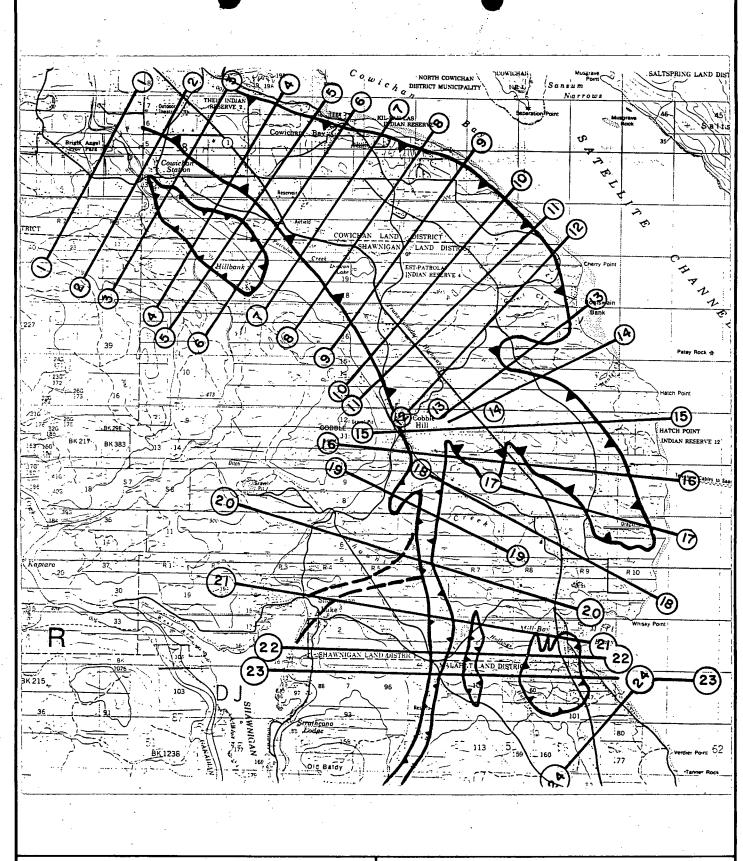

## Province of British Columbia Ministry of Environment WATER MANAGEMENT BRANCH

CROSS SECTIONS

|         | M   | ZUBEL | ENGINEER |
|---------|-----|-------|----------|
|         |     | , =   |          |
| FILE No | DWG | . No  | ••••     |